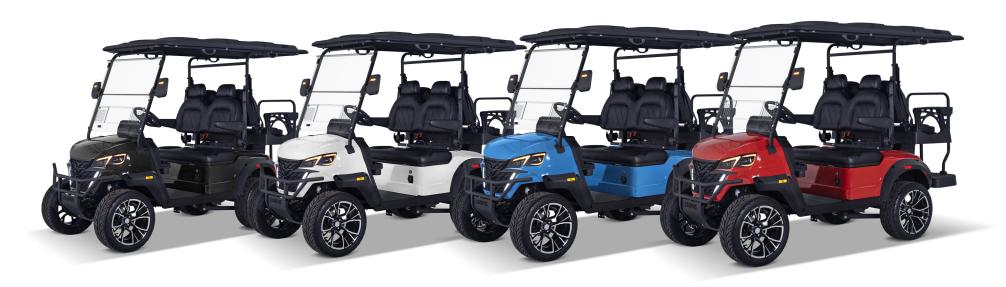

| Body & Chassis  |                                                                                        |
|-----------------|----------------------------------------------------------------------------------------|
| Frame           | Aluminum Alloy                                                                         |
| Available Color | Matte Black, Ocean Blue, Cavalry Blue,<br>Cool Gray, Turquoise, Blaze Red, Pearl White |