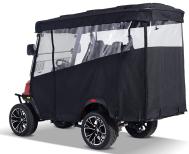

# **Accessories**

Soft Enclosure A

Soft Enclosure A

Soft Enclosure A

| Suspension & Brake |                           |
|--------------------|---------------------------|
| Front Suspension   | MacPherson Strut          |
| Rear Suspension    | Swing Arm Straight Axle   |
| Front Brake        | Disk                      |
| Rear Brake         | Disk                      |
| Parking Brake      | Automatic Electromagnetic |