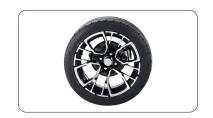

## **MODEL E STANDARD FEATURES**

Aluminum Floor Board (1)

Adjustable Armrests 2

Aluminum Pillars 3

Side Mirror with Turn Signal 4

6 Foldable Vented Windshield

**(6)**►

7 15-inch Aluminum Wheel