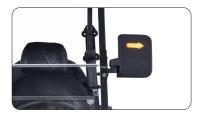

## **MODEL E STANDARD FEATURES**

Aluminum Floor Board (1)

Adjustable Armrests 2

Aluminum Pillars 3

Side Mirror with Turn Signal 4

6 Foldable Vented Windshield

**(6)**►

7 15-inch Aluminum Wheel