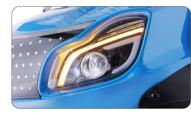

#### Side Mirror with Turn Signal ④

LED Headlight + Turn Signal (5)

Aluminum Chassis 6

⑦ 4 Built-In Marine Grade Speakers with Lighting

(8) 15-inch Aluminum Wheel (11) 2-inch Hitch Receiver