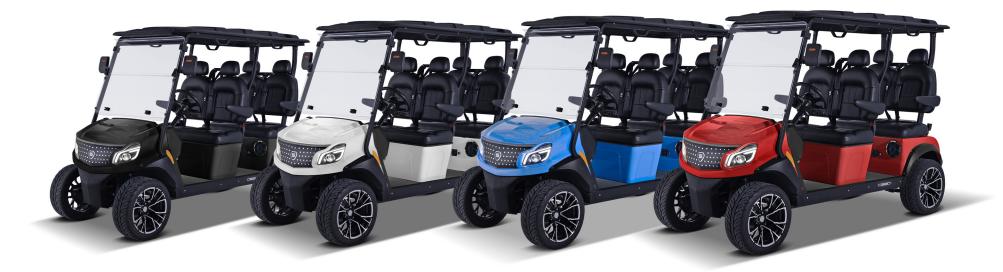

| Body & Chassis  |                                                                                        |
|-----------------|----------------------------------------------------------------------------------------|
| Frame           | Aluminum Alloy                                                                         |
| Available Color | Matte Black, Ocean Blue, Cavalry Blue,<br>Cool Gray, Turquoise, Blaze Red, Pearl White |

# **SOLANA** MODEL XA STANDARD FEATURES

- Aluminum Pillars ①
- Foldable Windshield (DOT) 2
  - Illuminated Grill 3