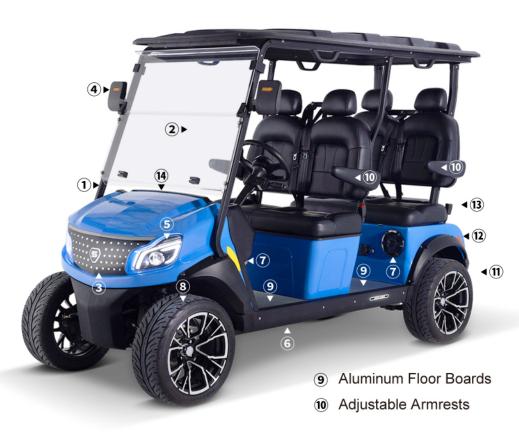

# **SOLANA** MODEL XA STANDARD FEATURES

- Aluminum Pillars ①
- Foldable Windshield (DOT) 2
  - Illuminated Grill 3

#### Side Mirror with Turn Signal ④

LED Headlight + Turn Signal (5)

Aluminum Chassis 6

⑦ 4 Built-In Marine Grade Speakers with Lighting

(8) 15-inch Aluminum Wheel (11) 2-inch Hitch Receiver

## 10.1-inch Touch Screen with CarPlay & Android Auto

(3) Rear Storage+License Plate Holder