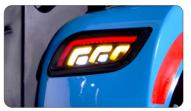

|
|-----------------|----------------------------------------------------------------------------------------|
| Frame           | Aluminum Alloy                                                                         |
| Available Color | Matte Black, Ocean Blue, Cavalry Blue,<br>Cool Gray, Turquoise, Blaze Red, Pearl White |

# **SOLANA** MODEL XA STANDARD FEATURES

- Aluminum Pillars ①
- Foldable Windshield (DOT) 2
  - Illuminated Grill 3

#### Side Mirror with Turn Signal ④



LED Headlight + Turn Signal (5)



Aluminum Chassis 6





⑦ 4 Built-In Marine Grade Speakers with Lighting





(8) 15-inch Aluminum Wheel (11) 2-inch Hitch Receiver

## 10.1-inch Touch Screen with CarPlay & Android Auto



(3) Rear Storage+License Plate Holder



### 12 LED Tail Light + Turn Signal



SolanaEV.com