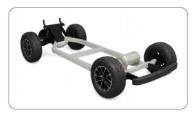

# **SOLANA** MODEL XA STANDARD FEATURES

- Aluminum Pillars ①
- Foldable Windshield (DOT) 2
  - Illuminated Grill 3

#### Side Mirror with Turn Signal ④

LED Headlight + Turn Signal (5)

Aluminum Chassis 6

⑦ 4 Built-In Marine Grade Speakers with Lighting

(8) 15-inch Aluminum Wheel (11) 2-inch Hitch Receiver