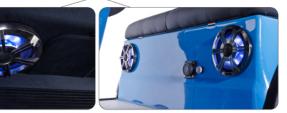

#### Side Mirror with Turn Signal ④

LED Headlight + Turn Signal (5)

Aluminum Chassis 6

⑦ 4 Built-In Marine Grade Speakers with Lighting

(8) 15-inch Aluminum Wheel (11) 2-inch Hitch Receiver